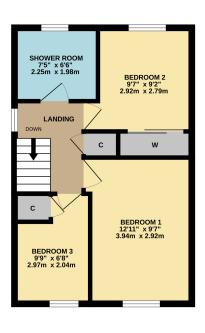

1ST FLOOR 383 sq.ft. (35.6 sq.m.) approx.

FOUR BEDROOM SEMI DETACHED VILLA

David Muir Estate Agents 2 Church Street, Dumbarton,

Tel 01389 734366 Fax 01389 742476

tracy@davidmuirestates.co.uk

Zoopla.co.uk