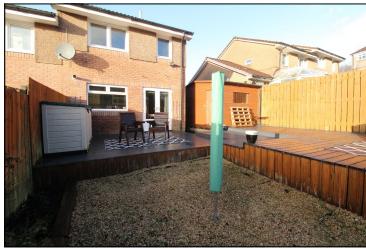

Presented to the market in fantastic condition is this extended four bedroom semi-detached villa which is located in this established residential estate in Bonhill.

GROUND FLOOR 526 sq.ft. (48.8 sq.m.) approx.