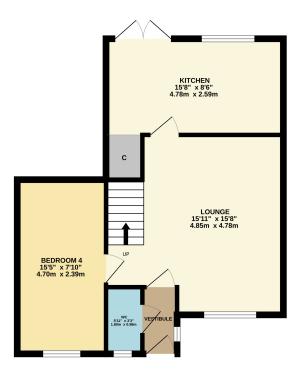

Presented to the market in fantastic condition is this extended four bedroom semi-detached villa which is located in this established residential estate in Bonhill.

GROUND FLOOR 526 sq.ft. (48.8 sq.m.) approx.